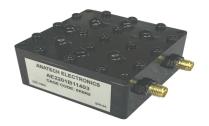

Our AE2201B11403 is a Cavity Bandpass filter with SMA Female connectors. This Cavity filter has an SMA Female connectors. This Cavity filter has an insertion loss of 2.0 dB Max and a return loss of 15 dB Min and an insertion loss of dB Max. For more information, click here.