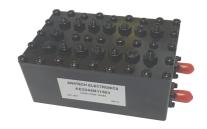

The AE2245B11503 is a Cavity Bandpass filter threaded mounting holes. This Cavity filter has

Visit our website at www.anatechelectronics.com Can't find what you're looking for? Click here to get a quote on custom filters to fit your specifications.