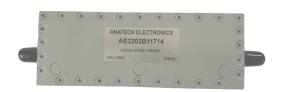

The AE2202B11714 is a Cavity Bandpass filter with a bandwidth of 15 MHz and features SMA Female connectors. This Cavity filter has a return loss of 15 dB Min and an insertion loss of 2.0 dB Max. For more Min. For more information, click here. information, click here.